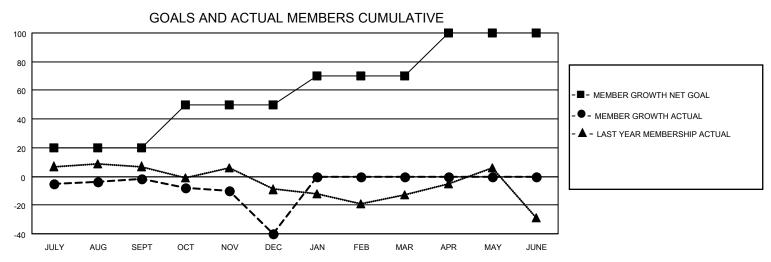

## District 11 A2

| Clubs RESULTS FOR 2022-2023 |   |   |   | Members RESULTS FOR 2022-2023 |    |    |    |
|-----------------------------|---|---|---|-------------------------------|----|----|----|
|                             |   |   |   |                               |    |    |    |
| JULY/AUG/SEPT               | 0 | 0 | 0 | JULY/AUG/SEPT                 | 20 | 20 | 18 |
| OCT/NOV/DEC                 | 0 | 0 | 0 | OCT/NOV/DEC                   | 30 | 19 | 55 |
| JAN/FEB/MAR                 | 0 | 0 | 0 | JAN/FEB/MAR                   | 20 | 0  | 0  |
| APR/MAY/JUNE                | 0 | 0 | 0 | APR/MAY/JUNE                  | 30 | 0  | 0  |